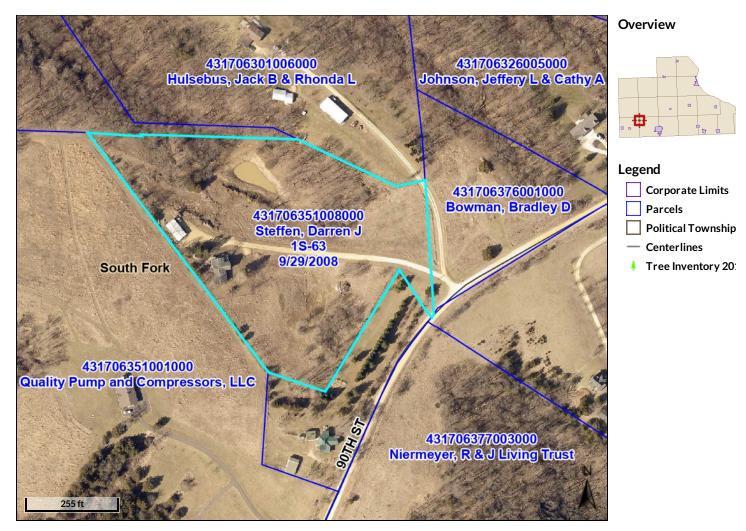

 Parcel ID
 431706351008000

 Sec/Twp/Rng
 6-84-2

 Property Address
 10592 90TH ST

 MAQUOKETA

Alternate ID n/a Class R Acreage n/a Owner Address Steffen, Darren J 10592 90th St Maguoketa, IA 52060-8945

**District** SOUTH FORK TWP MAQUOKETA SCHOOL

Brief Tax Description PARCELS "E" & "F"

PT NE PT LOT A PER SURV 1F-11 PT SW SW

SURV 1S-63

(Note: Not to be used on legal documents)

NOTICE: This map is compiled for assessment and tax information purposes from official county records. All information shown is for the forgoing purpose and does not represent a survey of land. THIS MAP IS FOR VIEWING PURPOSES NOT A LEGAL DOCUMENT.